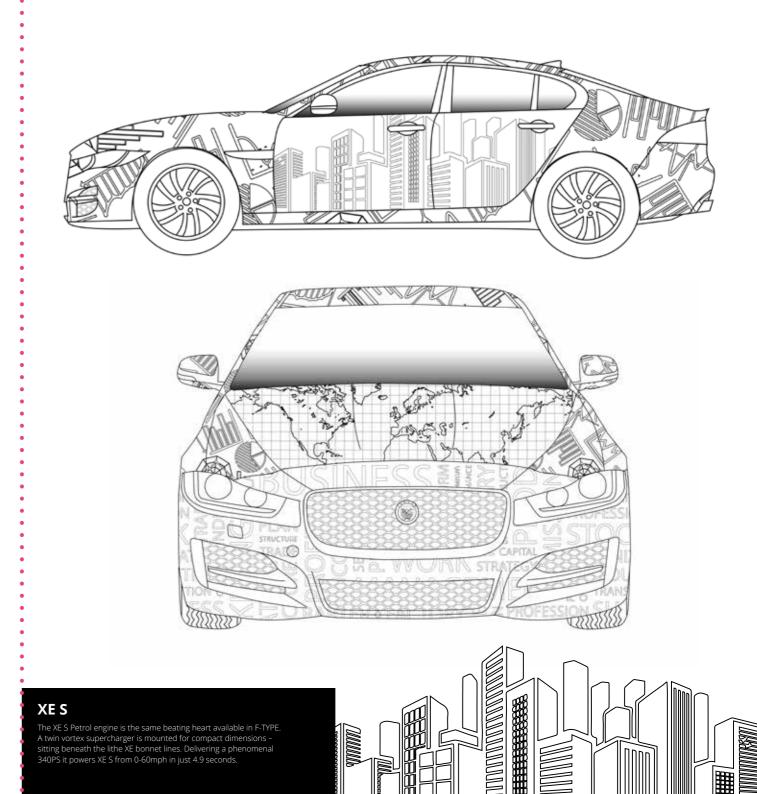

## HATFIELDS COLOURING BOOK

THANK YOU FOR YOUR CUSTOM. ENJOY OUR CARS IN FINE DETAIL.











## C-X75 (AS FEATURED IN THE JAMES BOND FILM "SPECTRE")

Created to celebrate 75 years of Jaguar. The C-X75 has a combined power output in excess of 850bhp and 1000Nm of torque, thanks to its state-of-the-art, Formula 1-inspired, 1.6-litre dual-boosted (turbocharged and supercharged) four-cylinder powerplant which generates 502bhp at 10,000rpm. Allied with its four electric motors, it generates a further 390 horsepower.

























## **RANGE ROVER VOGUE**

With its three classic lines of the lower accent graphic, floating roofline and continuous waistline, Range Rover is unmistakable. The distinctive silhouette is gently tapered and curved, while the use of near-flush glazing and Gloss Black pillars accentuates the roof, enhancing its streamlined and elegant form.











HATFIELDS JAGUAR SHREWSBURY 01743 234 300

**HATFIELDS JAGUAR SHEFFIELD** 0114 268 4741

**HATFIELDS JAGUAR HULL** 01482 627 300

HATFIELDS JAGUAR WAKEFIELD 01924 381 111

HATFIELDS JAGUAR LIVERPOOL 0151 728 2000

HATFIELDS LAND ROVER HULL 01482 645 413

HATFIELDS LAND ROVER LIVERPOOL 0151 559 3000

HATFIELDS LAND ROVER PICKERING 01751 477 177

HATFIELDS LAND ROVER SHREWSBURY 01743 450 045

For the latest at Hatfields like or follow us