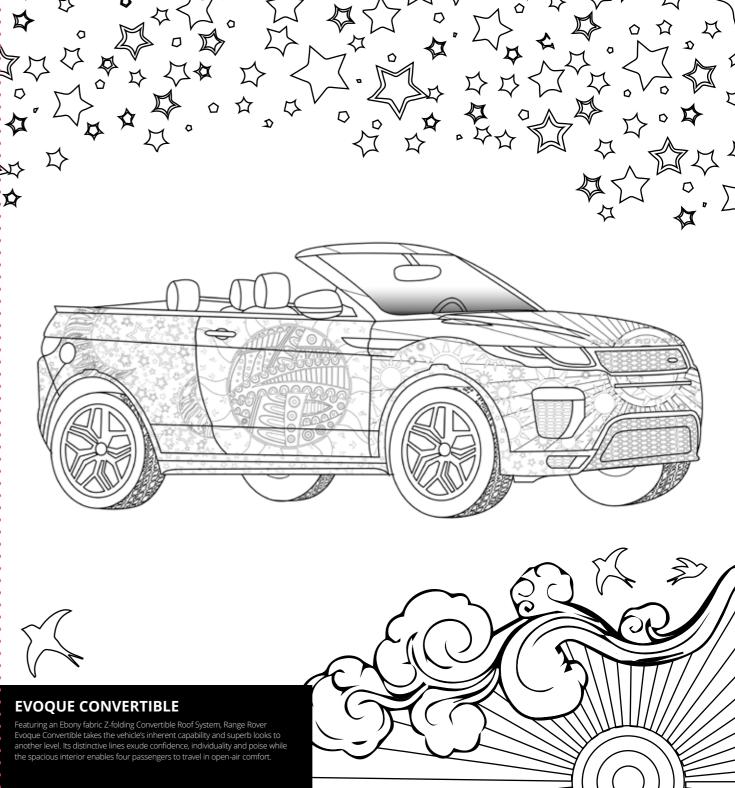

## HATFIELDS COLOURING BOOK

THANK YOU FOR YOUR CUSTOM. ENJOY OUR CARS IN FINE DETAIL.











## C-X75 (AS FEATURED IN THE JAMES BOND FILM "SPECTRE")

Created to celebrate 75 years of Jaguar. The C-X75 has a combined power output in excess of 850bhp and 1000Nm of torque, thanks to its state-of-the-art, Formula 1-inspired, 1.6-litre dual-boosted (turbocharged and supercharged) four-cylinder powerplant which generates 502bhp at 10,000rpm. Allied with its four electric motors, it generates a further 390 horsepower.

























## **RANGE ROVER VOGUE**

With its three classic lines of the lower accent graphic, floating roofline and continuous waistline, Range Rover is unmistakable. The distinctive silhouette is gently tapered and curved, while the use of near-flush glazing and Gloss Black pillars accentuates the roof, enhancing its streamlined and elegant form.











HATFIELDS JAGUAR SHREWSBURY 01743 234 300

**HATFIELDS JAGUAR SHEFFIELD** 0114 268 4741

**HATFIELDS JAGUAR HULL** 01482 627 300

HATFIELDS JAGUAR WAKEFIELD 01924 381 111

HATFIELDS JAGUAR LIVERPOOL 0151 728 2000

HATFIELDS LAND ROVER HULL 01482 645 413

HATFIELDS LAND ROVER LIVERPOOL 0151 559 3000

HATFIELDS LAND ROVER PICKERING 01751 477 177

HATFIELDS LAND ROVER SHREWSBURY 01743 450 045

For the latest at Hatfields like or follo