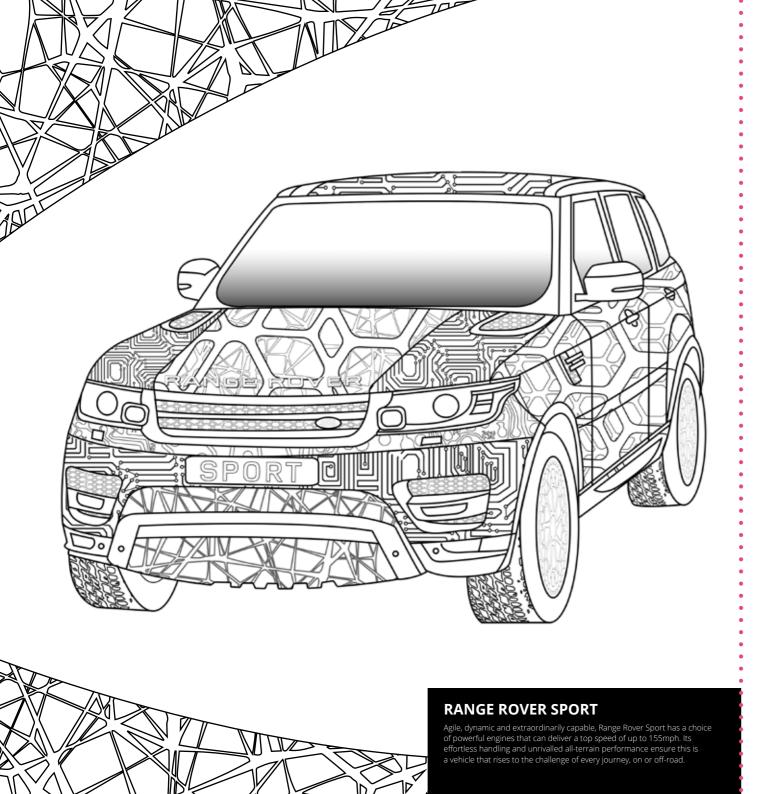

## HATFIELDS COLOURING BOOK

THANK YOU FOR YOUR CUSTOM. ENJOY OUR CARS IN FINE DETAIL.











## C-X75 (AS FEATURED IN THE JAMES BOND FILM "SPECTRE")

Created to celebrate 75 years of Jaguar. The C-X75 has a combined power output in excess of 850bhp and 1000Nm of torque, thanks to its state-of-the-art, Formula 1-inspired, 1.6-litre dual-boosted (turbocharged and supercharged) four-cylinder powerplant which generates 502bhp at 10,000rpm. Allied with its four electric motors, it generates a further 390 horsepower.

























## **RANGE ROVER VOGUE**

With its three classic lines of the lower accent graphic, floating roofline and continuous waistline, Range Rover is unmistakable. The distinctive silhouette is gently tapered and curved, while the use of near-flush glazing and Gloss Black pillars accentuates the roof, enhancing its streamlined and elegant form.











HATFIELDS JAGUAR SHREWSBURY 01743 234 300

**HATFIELDS JAGUAR SHEFFIELD** 0114 268 4741

**HATFIELDS JAGUAR HULL** 01482 627 300

HATFIELDS JAGUAR WAKEFIELD 01924 381 111

HATFIELDS JAGUAR LIVERPOOL 0151 728 2000

HATFIELDS LAND ROVER HULL 01482 645 413

HATFIELDS LAND ROVER LIVERPOOL 0151 559 3000

HATFIELDS LAND ROVER PICKERING 01751 477 177

HATFIELDS LAND ROVER SHREWSBURY 01743 450 045

For the latest at Hatfields like or follow