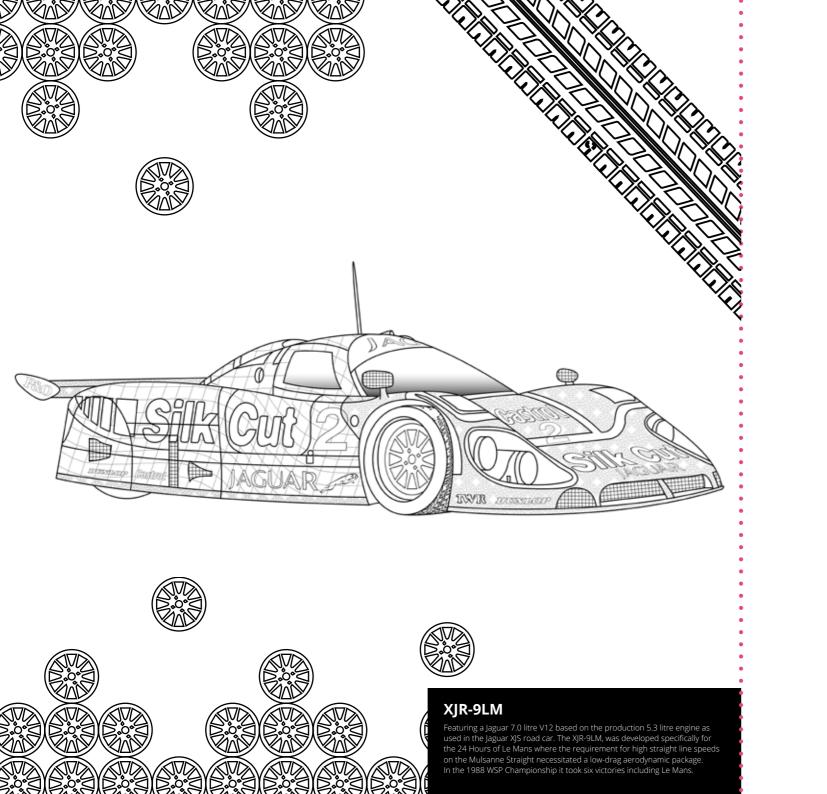

## HATFIELDS COLOURING BOOK

THANK YOU FOR YOUR CUSTOM. ENJOY OUR CARS IN FINE DETAIL.











## C-X75 (AS FEATURED IN THE JAMES BOND FILM "SPECTRE")

Created to celebrate 75 years of Jaguar. The C-X75 has a combined power output in excess of 850bhp and 1000Nm of torque, thanks to its state-of-the-art, Formula 1-inspired, 1.6-litre dual-boosted (turbocharged and supercharged) four-cylinder powerplant which generates 502bhp at 10,000rpm. Allied with its four electric motors, it generates a further 390 horsepower.

























## **RANGE ROVER VOGUE**

With its three classic lines of the lower accent graphic, floating roofline and continuous waistline, Range Rover is unmistakable. The distinctive silhouette is gently tapered and curved, while the use of near-flush glazing and Gloss Black pillars accentuates the roof, enhancing its streamlined and elegant form.











HATFIELDS JAGUAR SHREWSBURY 01743 234 300

**HATFIELDS JAGUAR SHEFFIELD** 0114 268 4741

**HATFIELDS JAGUAR HULL** 01482 627 300

HATFIELDS JAGUAR WAKEFIELD 01924 381 111

HATFIELDS JAGUAR LIVERPOOL 0151 728 2000

HATFIELDS LAND ROVER HULL 01482 645 413

HATFIELDS LAND ROVER LIVERPOOL 0151 559 3000

HATFIELDS LAND ROVER PICKERING 01751 477 177

HATFIELDS LAND ROVER SHREWSBURY 01743 450 045

For the latest at Hatfields like or follow us on: