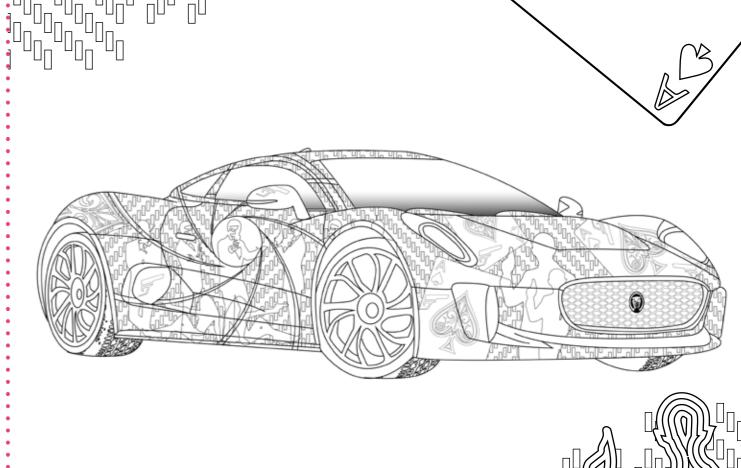

## C-X75 (AS FEATURED IN THE JAMES BOND FILM "SPECTRE")

Created to celebrate 75 years of Jaguar. The C-X75 has a combined power output in excess of 850bhp and 1000Nm of torque, thanks to its state-of-the-art, Formula 1-inspired, 1.6-litre dual-boosted (turbocharged and supercharged) four-cylinder powerplant which generates 502bhp at 10,000rpm. Allied with its four electric motors, it generates a further 390 horsepower.