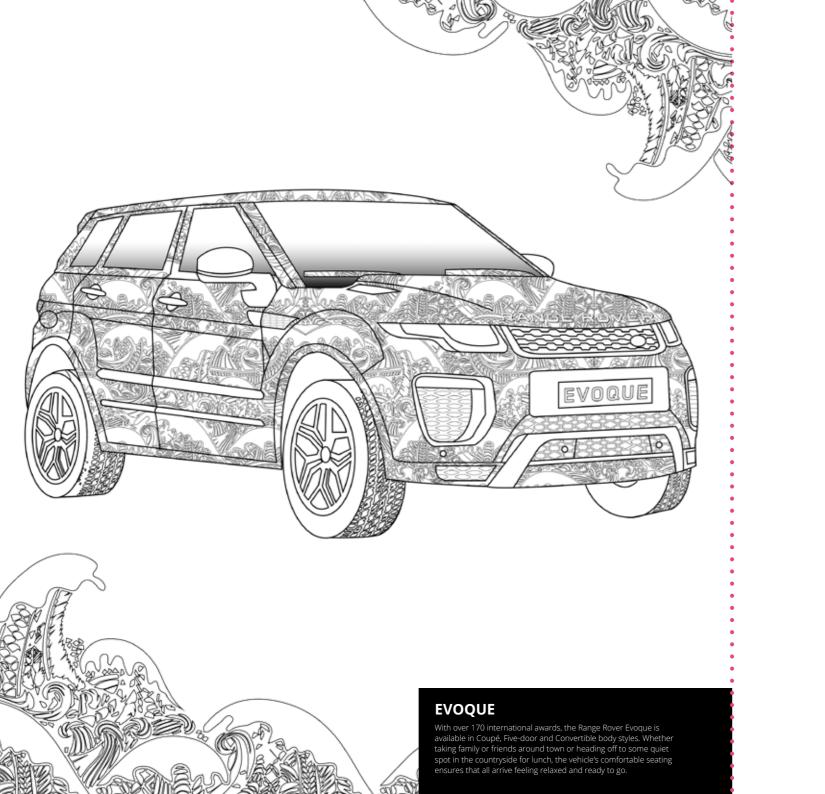

## **RANGE ROVER VOGUE**

With its three classic lines of the lower accent graphic, floating roofline and continuous waistline, Range Rover is unmistakable. The distinctive silhouette is gently tapered and curved, while the use of near-flush glazing and Gloss Black pillars accentuates the roof, enhancing its streamlined and elegant form.