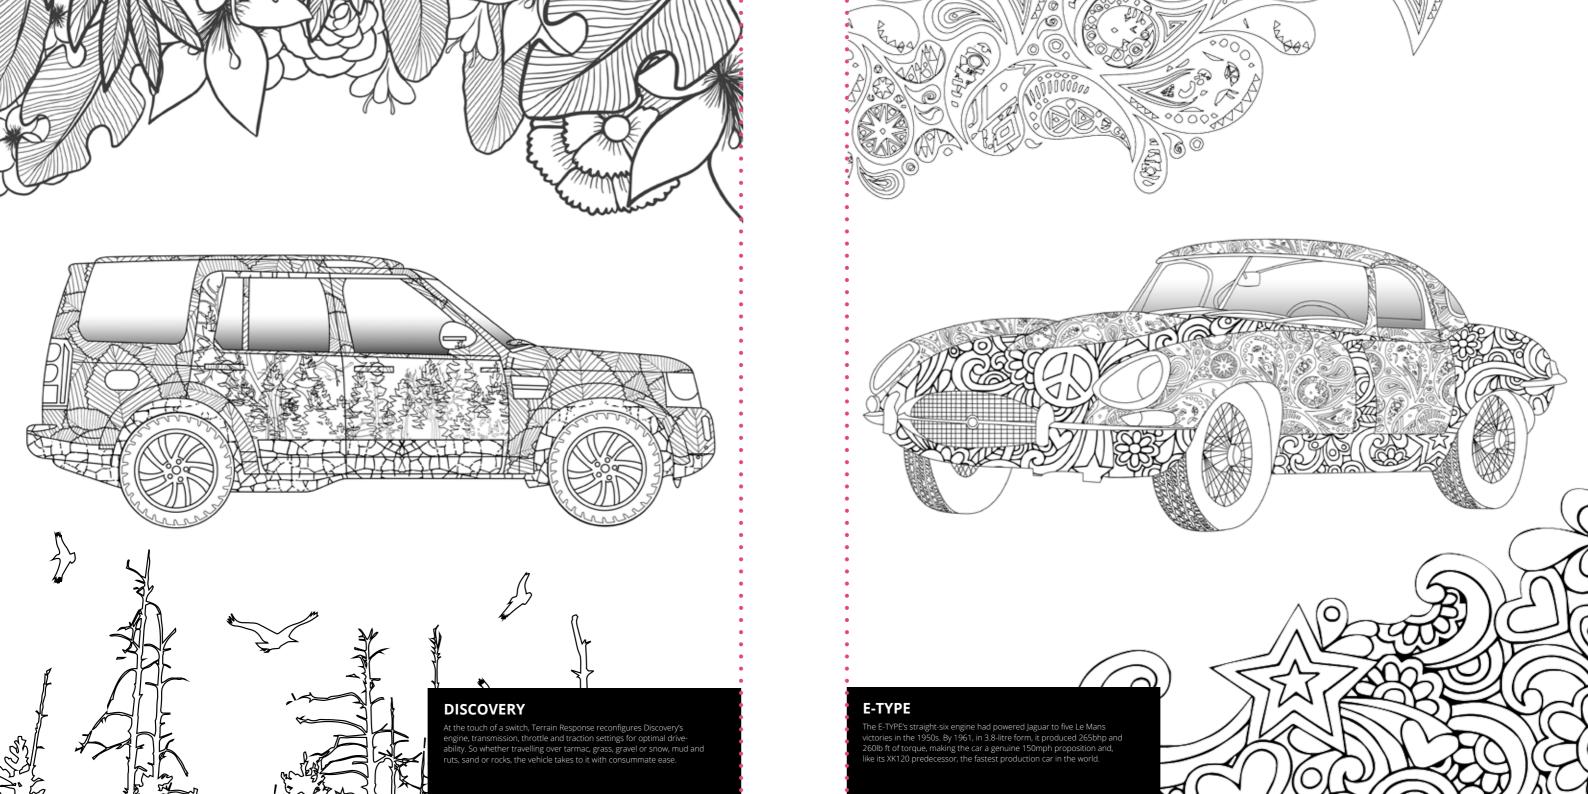

## **RANGE ROVER VOGUE**

With its three classic lines of the lower accent graphic, floating roofline and continuous waistline, Range Rover is unmistakable. The distinctive silhouette is gently tapered and curved, while the use of near-flush glazing and Gloss Black pillars accentuates the roof, enhancing its streamlined and elegant form.