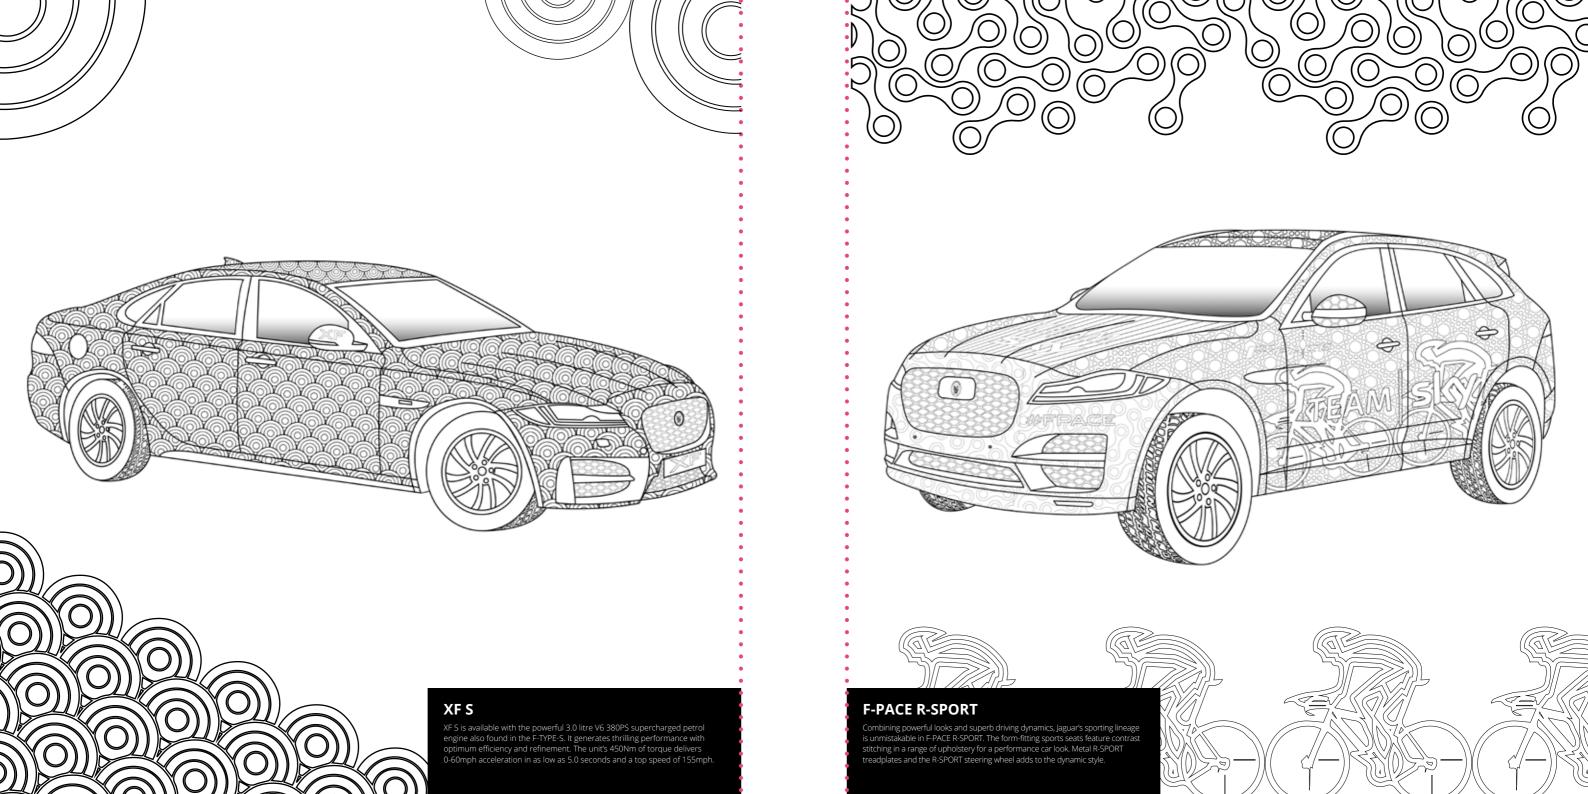

## HATFIELDS COLOURING BOOK

THANK YOU FOR YOUR CUSTOM. ENJOY OUR CARS IN FINE DETAIL.











## C-X75 (AS FEATURED IN THE JAMES BOND FILM "SPECTRE")

Created to celebrate 75 years of Jaguar. The C-X75 has a combined power output in excess of 850bhp and 1000Nm of torque, thanks to its state-of-the-art, Formula 1-inspired, 1.6-litre dual-boosted (turbocharged and supercharged) four-cylinder powerplant which generates 502bhp at 10,000rpm. Allied with its four electric motors, it generates a further 390 horsepower.

























## **RANGE ROVER VOGUE**

With its three classic lines of the lower accent graphic, floating roofline and continuous waistline, Range Rover is unmistakable. The distinctive silhouette is gently tapered and curved, while the use of near-flush glazing and Gloss Black pillars accentuates the roof, enhancing its streamlined and elegant form.











HATFIELDS JAGUAR SHREWSBURY 01743 234 300

**HATFIELDS JAGUAR SHEFFIELD** 0114 268 4741

**HATFIELDS JAGUAR HULL** 01482 627 300

HATFIELDS JAGUAR WAKEFIELD 01924 381 111

HATFIELDS JAGUAR LIVERPOOL 0151 728 2000

HATFIELDS LAND ROVER HULL 01482 645 413

HATFIELDS LAND ROVER LIVERPOOL 0151 559 3000

HATFIELDS LAND ROVER PICKERING 01751 477 177

HATFIELDS LAND ROVER SHREWSBURY 01743 450 045

For the latest at Hatfields like or follow us o