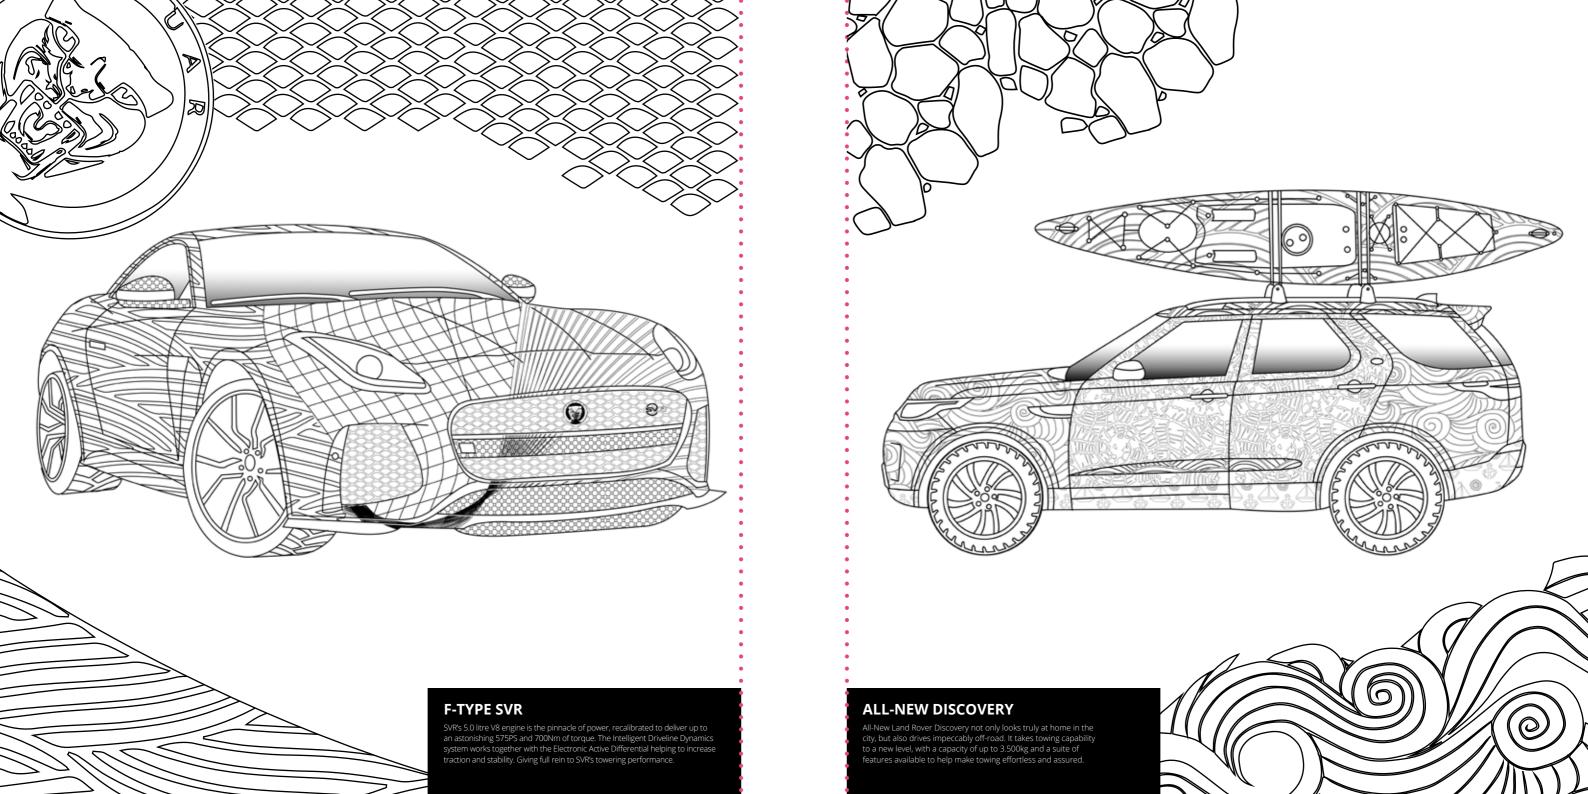

## HATFIELDS COLOURING BOOK

THANK YOU FOR YOUR CUSTOM. ENJOY OUR CARS IN FINE DETAIL.











## C-X75 (AS FEATURED IN THE JAMES BOND FILM "SPECTRE")

Created to celebrate 75 years of Jaguar. The C-X75 has a combined power output in excess of 850bhp and 1000Nm of torque, thanks to its state-of-the-art, Formula 1-inspired, 1.6-litre dual-boosted (turbocharged and supercharged) four-cylinder powerplant which generates 502bhp at 10,000rpm. Allied with its four electric motors, it generates a further 390 horsepower.

























## **RANGE ROVER VOGUE**

With its three classic lines of the lower accent graphic, floating roofline and continuous waistline, Range Rover is unmistakable. The distinctive silhouette is gently tapered and curved, while the use of near-flush glazing and Gloss Black pillars accentuates the roof, enhancing its streamlined and elegant form.











HATFIELDS JAGUAR SHREWSBURY 01743 234 300

**HATFIELDS JAGUAR SHEFFIELD** 0114 268 4741

**HATFIELDS JAGUAR HULL** 01482 627 300

HATFIELDS JAGUAR WAKEFIELD 01924 381 111

HATFIELDS JAGUAR LIVERPOOL 0151 728 2000

HATFIELDS LAND ROVER HULL 01482 645 413

HATFIELDS LAND ROVER LIVERPOOL 0151 559 3000

HATFIELDS LAND ROVER PICKERING 01751 477 177

HATFIELDS LAND ROVER SHREWSBURY 01743 450 045

For the latest at Hatfields like or f