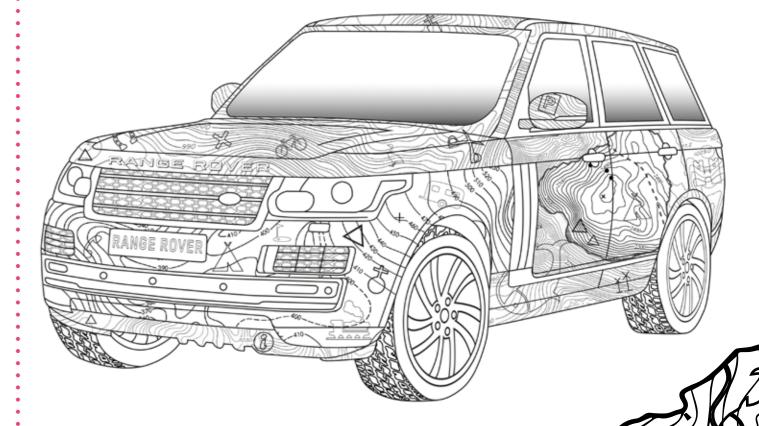

## **RANGE ROVER VOGUE**

With its three classic lines of the lower accent graphic, floating roofline and continuous waistline, Range Rover is unmistakable. The distinctive silhouette is gently tapered and curved, while the use of near-flush glazing and Gloss Black pillars accentuates the roof, enhancing its streamlined and elegant form.