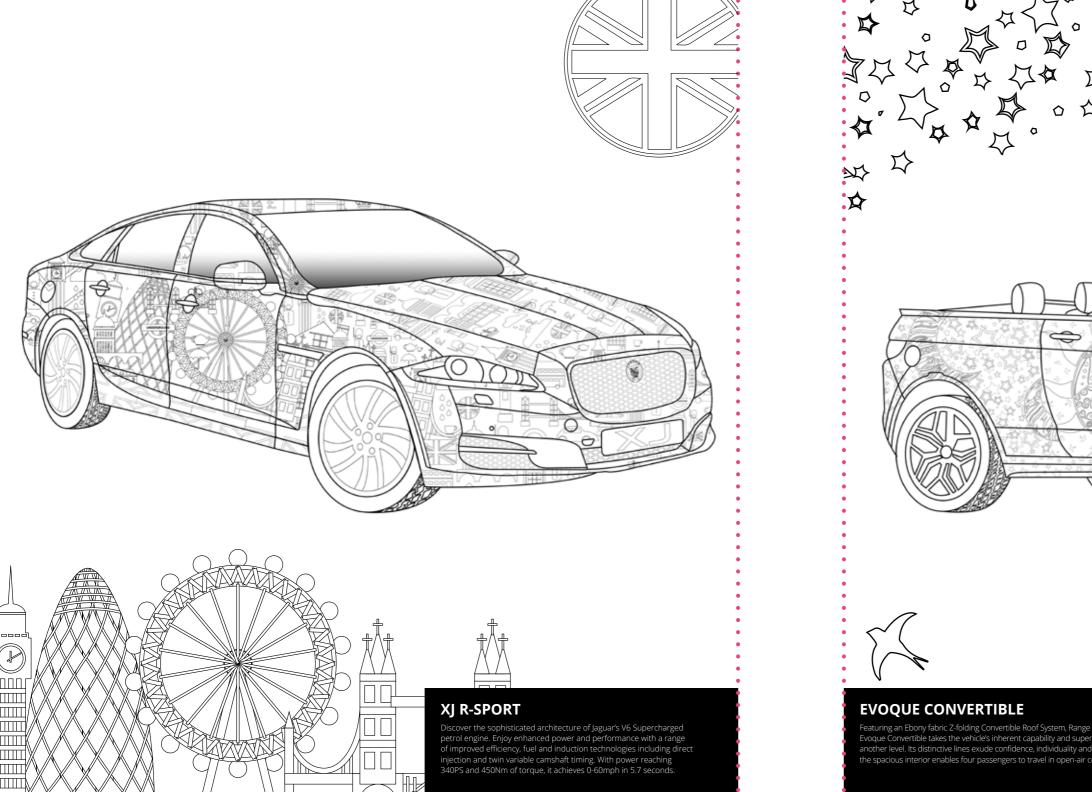

## HATFIELDS COLOURING BOOK

THANK YOU FOR YOUR CUSTOM. ENJOY OUR CARS IN FINE DETAIL.











## C-X75 (AS FEATURED IN THE JAMES BOND FILM "SPECTRE")

Created to celebrate 75 years of Jaguar. The C-X75 has a combined power output in excess of 850bhp and 1000Nm of torque, thanks to its state-of-the-art, Formula 1-inspired, 1.6-litre dual-boosted (turbocharged and supercharged) four-cylinder powerplant which generates 502bhp at 10,000rpm. Allied with its four electric motors, it generates a further 390 horsepower.

























## **RANGE ROVER VOGUE**

With its three classic lines of the lower accent graphic, floating roofline and continuous waistline, Range Rover is unmistakable. The distinctive silhouette is gently tapered and curved, while the use of near-flush glazing and Gloss Black pillars accentuates the roof, enhancing its streamlined and elegant form.











HATFIELDS JAGUAR SHREWSBURY 01743 234 300

**HATFIELDS JAGUAR SHEFFIELD** 0114 268 4741

**HATFIELDS JAGUAR HULL** 01482 627 300

HATFIELDS JAGUAR WAKEFIELD 01924 381 111

HATFIELDS JAGUAR LIVERPOOL 0151 728 2000

HATFIELDS LAND ROVER HULL 01482 645 413

HATFIELDS LAND ROVER LIVERPOOL 0151 559 3000

HATFIELDS LAND ROVER PICKERING 01751 477 177

HATFIELDS LAND ROVER SHREWSBURY 01743 450 045

For the latest at Hatfields like or fol